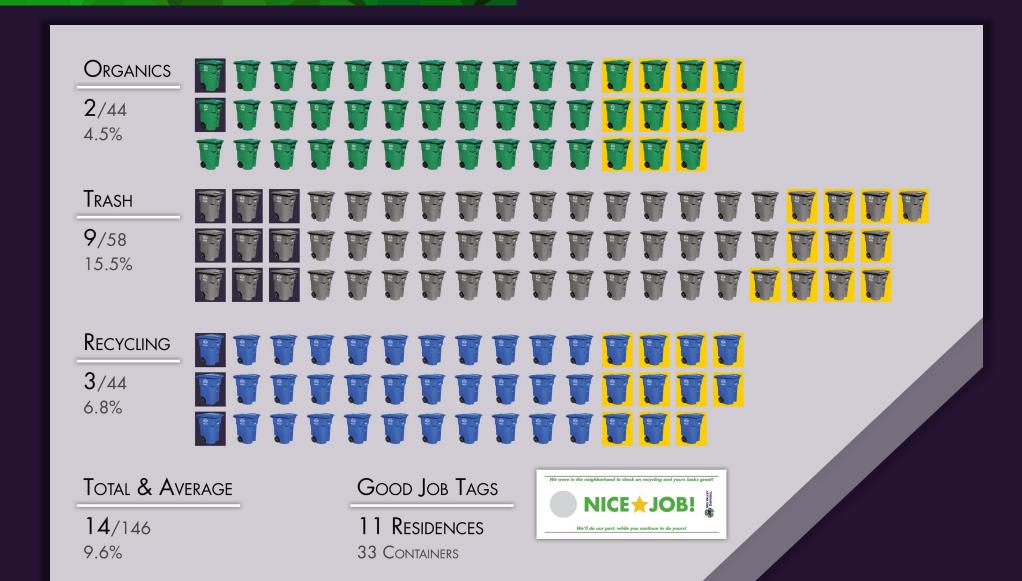

# BIOLA UPDATE

Billie Hansen | Recycling Programs Manager

## COMMUNITY EVENTS

• BIOLA RAISIN PARADE-CANCELLED

• 4/13/2024 CLEAN UP EVENT

• 12/5/2024 CLEAN UP EVENT





SB1383 - Contamination

• Types of Contamination Monitoring:

- 1. DRIVER TAGGING
- 2. ANNUAL ROUTE REVIEWS: SB1383 PROGRAM

ROUTE CONTAMINATION STUDY

 PERFORMED BY RECYCLING DEPARTMENT



ROUTE REVIEW PROCESS

#### ROUTE IDENTIFICATION

- TOTAL ROUTES: 4
- FOCUS: SELECT A REPRESENTATIVE SAMPLE FROM CONCENTRATED STOP AREAS

#### DURATION

- 1 MONTH PREPARATION: COLLABORATION WITH OPERATIONS
- 1 Week: Fieldwork execution

#### FIELDWORK DETAILS

CONDUCTED OVER 1 DAY (8 HOURS/DAY)



### ROUTE REVIEW RESULTS





# Recycler of the Year

Biola Pershing Elementary School



## THANK YOU